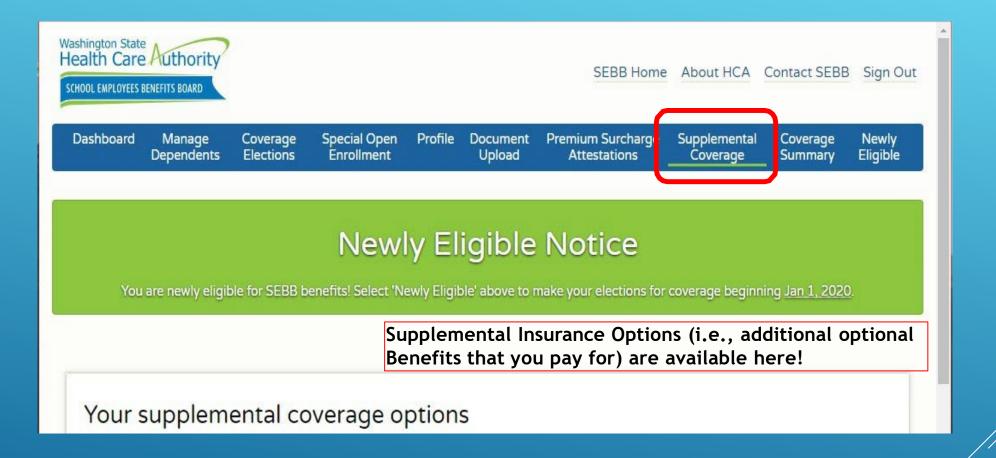

## **SEBB VIRTUAL BENEFITS FAIR**

- SEBB's Virtual Benefits Fair is an online resource to find information on all insurance plan offerings. This resource is recommended to help you determine which plans will be best for you and your family.
  - > Contact Information for insurances
  - Insurance specific website access
  - Summary of Benefits for all plans
  - Certificate of Coverages for all plans
  - > Webinars/Presentations
  - > How to find a provider
  - Access to forms and guides on all plans
- <u>https://www.hca.wa.gov/employee-retiree-benefits/virtual-benefits-fair-sebb</u>