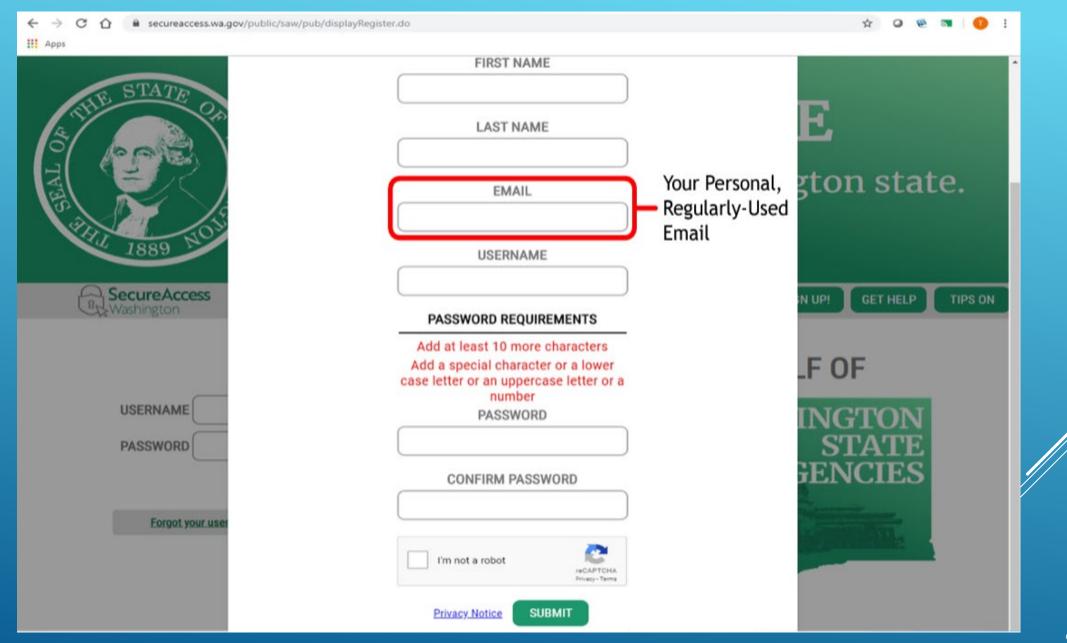

# ACTIVATING THE SAW ACCOUNT

- Now that you have created your SAW Account, you must activate the account by checking your email (the one you used on the previous step), opening the email from SecureAccessWashington, and clicking on the Activation Link.
- ► Look for the Email from:

secureaccess@cts.wa.gov

You are almost finished, Jane...

Thank you for signing up with Secure Access Washington.

Your username is: JANE.SAMPLE

To activate your account, please click: https://nam01.safelinks.protection.outlook.com/?url=https%3A%2F%2Fsecureaccess.wa.gov%2Fpublic%2Fsaw%2Fpub%2FregConfirm.do%3Fs%3D77366%26userld% 3DJANE.SAMPLE&data=02%7C01%7Cjanesample%40auburn.wednet.edu%7C81ba86ea54e44c06357e08d758d15451%7C403a0f537a364eaaaec11fb4a260bfe2% 7C1%7C0%7C637075528399754222&sdata=Rf%2BQ%2Bi6503Ltz%2FMgrr5b229iWeLLUVwiW02DT9IMRmA%3D&reserved=0