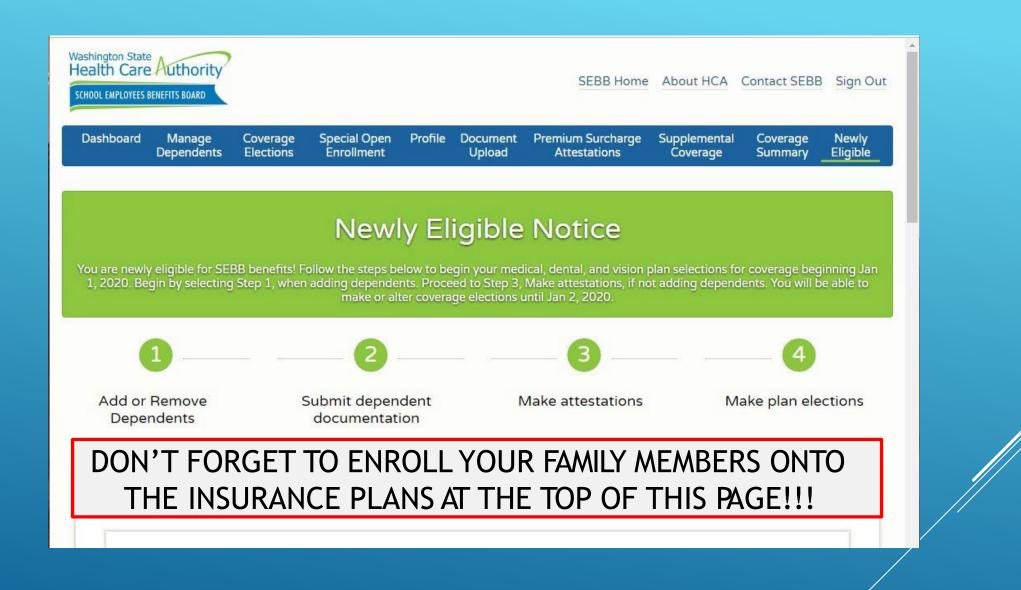

## There will be a Newly Eligible tab also

|  | Review | 8 | Confi | rmation | S |
|--|--------|---|-------|---------|---|
|--|--------|---|-------|---------|---|

You're all done! You can download a summary of your elections below.