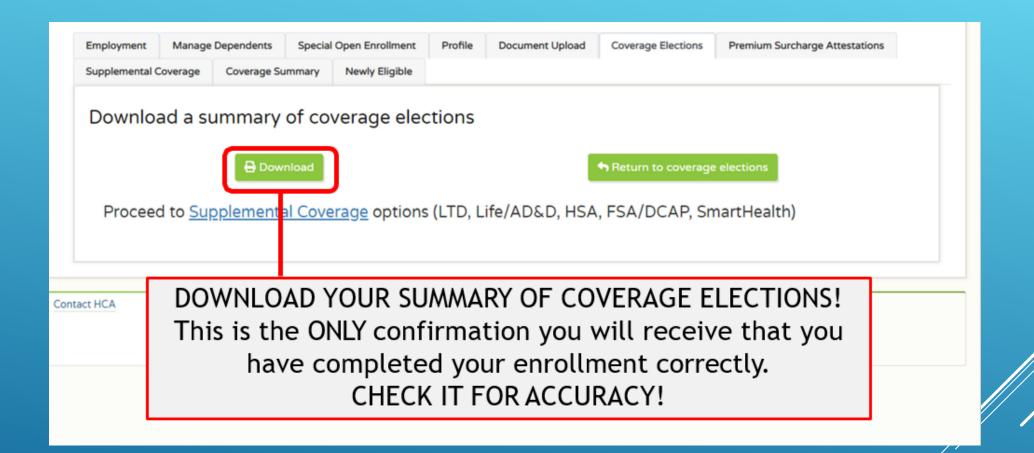

## There will be a Newly Eligible tab also

|  | Review | 8 | Confi | rmation | S |
|--|--------|---|-------|---------|---|
|--|--------|---|-------|---------|---|

You're all done! You can download a summary of your elections below.